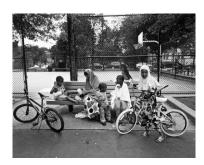

| New Flip Flops, Mozart Park         |  |
|-------------------------------------|--|
| Selenium Toned Gelatin Silver Print |  |

21" x 24"

\$600.00

| <i>Pete, Forest Hills Station</i><br>Selenium Toned Gelatin Silver Print           | 24" x 21" | \$600.00 |
|------------------------------------------------------------------------------------|-----------|----------|
| <i>Sosa, Egleston Peace Garden</i><br>Selenium Toned Gelatin Silver Print          | 21" x 24" | \$600.00 |
| <i>Summer Afternoon, Johnson Playground</i><br>Selenium Toned Gelatin Silver Print | 21" x 24" | \$600.00 |
| <i>Waiting, Forest Hills Station</i><br>Selenium Toned Gelatin Silver Print        | 21" x 24" | \$600.00 |
| <b>Tough Choice, Johnson Playground</b><br>Selenium Toned Gelatin Silver Print     | 21" x 24" | \$600.00 |