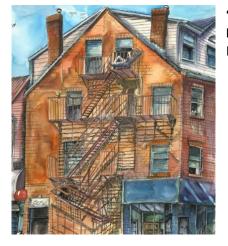

21"X18" Unframed \$415.00

"Fire Escape and Hammock in the North End"
Pen and Ink, Watercolor

15"X16.75 Unframed \$465.00

"Front Door, 10 ½ Beacon Street" Pen and Ink 22"X16.5" Unframed \$550.00

"Ripples in the Dark" (Charles River)
Pen and Ink