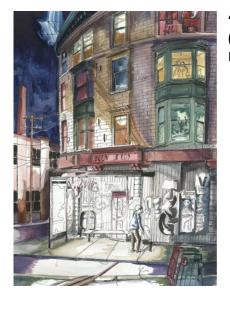

14.75"X22" Unframed \$500.00

"Midnight Hour on a Sweltering Summer's Eve (on Mass Ave)"

Pen and Ink, Watercolor

16.5"X20.5" Unframed \$395.00

"Polcari's Coffee, Boston's North End" Pen and Ink, Watercolor