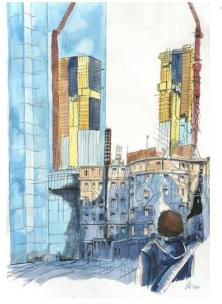

"Hancock in Steps"
Pen and Ink, Watercolor

15.5"X22" Unframed \$465.00

"Fire Escape Armchair Lounge" Pen and Ink, Watercolor

13"X16" Unframed \$250.00

"Three and a Half Stages" (Outside the Window)
Pen and Ink, Watercolor