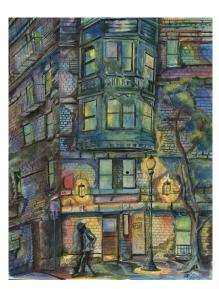

13"X13.5" Unframed \$400.00

"Train Rumbles By" (Fenway) Pen and Ink

18.25"X25.25" Unframed \$495.00

"Isabella Stewart Gardner Museum II" Watercolor on Paper

14.75"X22 Unframed \$450.00

**"Bosworth Street"**Pen and ink, Watercolor on Paper