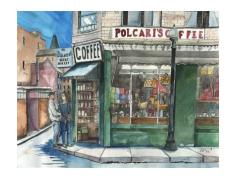

14.75"X22" Unframed \$500.00

"Midnight Hour on a Sweltering Summer's Eve (on Mass Ave)"

Pen and Ink, Watercolor

16.5"X20.5" Unframed \$395.00

"Polcari's Coffee, Boston's North End" Pen and Ink, Watercolor