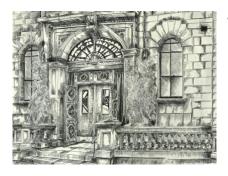

21"X18" Unframed \$415.00

"Fire Escape and Hammock in the North End"
Pen and Ink, Watercolor

15"X16.75 Unframed \$465.00

"Front Door, 10 ½ Beacon Street" Pen and Ink 22"X16.5" Unframed \$550.00

"Ripples in the Dark" (Charles River)
Pen and Ink