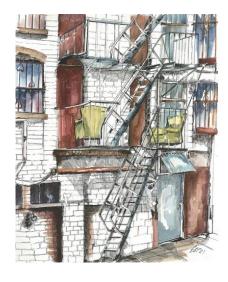

"Hancock in Steps"
Pen and Ink, Watercolor

15.5"X22" Unframed \$465.00

"Fire Escape Armchair Lounge" Pen and Ink, Watercolor

13"X16" Unframed \$250.00

"Three and a Half Stages" (Outside the Window)
Pen and Ink, Watercolor