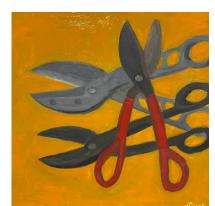

8" x 8"

\$225

\$225

From the Tool Chest IV Pliers 'n Wire Oil on hardboard 8" x 8"

From the Tool Chest III Oil on hardboard 8" x 8"

\$225

| Salt and Pepper II<br>Oil on hardboard  | 12" x 12" | \$300 |
|-----------------------------------------|-----------|-------|
| Salt and Pepper III<br>Oil on hardboard | 12" x 12" | \$300 |