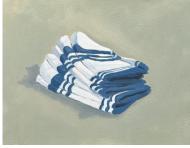

Tools of Paint

Oil on canvas

Tea Towels V Oil on panel 10" x 10" \$280

16" x 20"

\$420

12" x 12" \$300