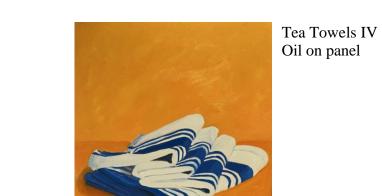

Tea Towels III

Oil on gallery wrapped canvas

12" x 16"

\$345

\$395

|                | Distant Firs at Dusk<br>Oil on hardboard | 12" x 12" | \$300 |
|----------------|------------------------------------------|-----------|-------|
| - H-H HIND HIN | Provincetown Harbor<br>Oil on panel      | 24" x 36" | \$600 |
|                | Moka Espresso & Cup<br>Oil on canvas     | 16" x 16" | \$395 |
|                | Spaces<br>Oil on panel                   | 9" x 12"  | \$275 |