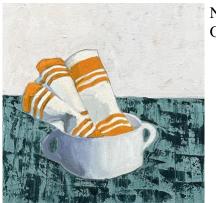

## Please email artist directly for artwork inquires or purchases at jenpinck@gmail.com

https://www.jenpinck.com/

Nested Teas Oil on canvas 12" x 12" \$300

Tea Towels I 12" x 16" \$345 Oil on gallery wrapped canvas Tea Towels II 12" x 16" \$345 Oil on gallery wrapped canvas