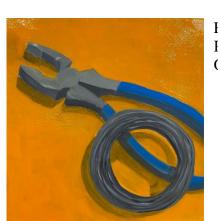

8" x 8"

\$225

\$225

From the Tool Chest IV Pliers 'n Wire Oil on hardboard 8" x 8"

From the Tool Chest III Oil on hardboard 8" x 8"

\$225

| Salt and Pepper II<br>Oil on hardboard  | 12" x 12" | \$300 |
|-----------------------------------------|-----------|-------|
| Salt and Pepper III<br>Oil on hardboard | 12" x 12" | \$300 |