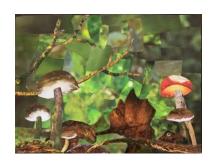

**Pollinator II** collage

image size: 6" x 8" Artwork is framed \$200.

**Toadstools** collage

image size: 6" x 8" Artwork is framed \$200.

**Night Garden** Collage

image size: 6" x 8" Artwork is framed \$200.