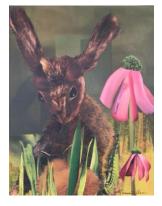

## Please email artist directly for artwork inquires or purchases. www.marniejain.com

**New Heights** Collage image size: 6" x 8" Artwork is framed \$200.

\$475.

Little Red and Little Blue Collage

image size: 10" x 22"

**Silent Companions** collage

image size: 9" x 12"

NFS

Joy Palette Collage

image size: 16" x 12"

\$260.

**Pink Ascending**Collage

image size: 22" x 10"