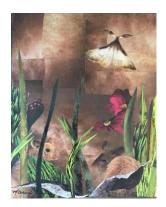

**Green Moth**Collage

image size: 5" x 7" Artwork is framed \$100.

*Pink Love*Collage

image size: 5" x 7" Artwork is framed \$75.

**The Wonder of Small Things** Collage

image size: 5 x 7 Artwork is framed \$100.

**Summer Dip**Collage

image size: 5" x 7" Artwork is framed \$100.

**The Unsuspecting**Collage

image size: 6" x 8" Artwork is framed \$150.

**Pollinator I** collage

image size: 6" x 8" Artwork is framed \$200.