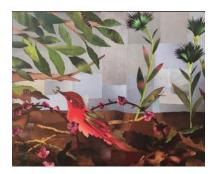

image size: 8" x 10" Artwork is framed \$225

Bob Escapes and Makes a Friend in Collage A

image size: 8" x 10" Artwork is framed

\$225.