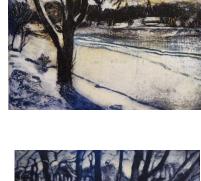

Price \$300

14" x 11" (framed) Price \$200

> 11" x 16" (framed) Price \$250

> 11" x 16" (framed) Price \$250

> 15" x 17" (framed) Price \$250

"Winter Reflection" Reduction Woodcut

"Broken Branch"

"Jamaica Pond I"

"Jamaica Pond II"

Woodcut

Woodcut

Linocut

15" x 17" (framed) Price \$250

"Forest Hills Gate" Organza Collagraph

"Dawn Redwood"

Price \$200