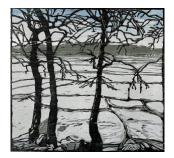

## Please email artist directly for artwork inquires or purchases. www.qbucklaew.com

"Frozen Pond"

**Reduction Woodcut** 

**"February Thaw"** Reduction Woodcut 16" x 16" (framed) Price \$300

16" x 16" (framed)

Price \$300

14" x 11" (framed) Price \$200

> 11" x 16" (framed) Price \$250

> 11" x 16" (framed) Price \$250

> 15" x 17" (framed) Price \$250

"Winter Reflection" Reduction Woodcut

"Broken Branch"

"Jamaica Pond I"