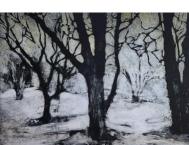

"Jamaica Pond II"

Woodcut

Woodcut

Linocut

15" x 17" (framed) Price \$250

"Forest Hills Gate" Organza Collagraph

"Dawn Redwood"

Price \$200

## "Weeping Katsura" Collagraph

16" x 16" (framed)

"Winter Trees" Organza Collagraph

12" x 16" (framed) Price \$200